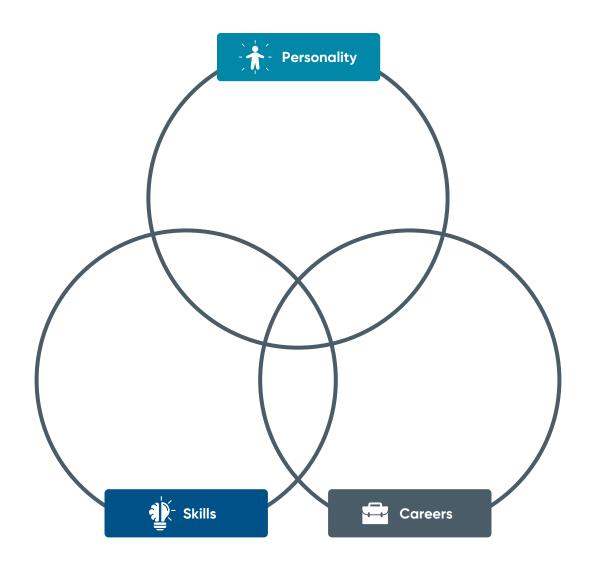

## **ALIGNED CAREER VENN DIAGRAM**

## **DESCRIPTIONS & INTENTIONS:**

This activity is to help surface the cross sections of a student's personality, skills, and careers of interest to potentially align the three and uncover possible pathways and careers to explore further. This is usually especially useful when done with personality and career assessments completed and can support in organizing thoughts and creating next steps.

## **DIRECTIONS:**

- Add your personality traits to the personality circle + Add your skills to the skills section + Add the careers you're interested in, to the careers section
- 2. Fill the overlapping sections
- The middle section is the career that potentially best aligns with your skills, personality and careers of interests